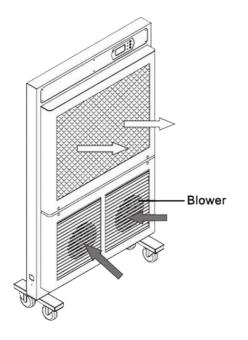

## **Features**

Air Purifier is an purification equipment, which is widely used in hospital, small clinic, laboratory, office, meeting room and house etc. It can protect your life and your health through filtering dust, germ and virus in the air.

## Advantage:

- 1. Low noise.
- 2. LCD display
- 3. Remote control.
- 4. Adjustable air velocity.
- 5. Thorough sterilizing with UV lamp.
- 6. Mobile Type, Wall Hanging Type, Suction Ceiling Type.

| Model                | ES-QRJ128                                                                           |
|----------------------|-------------------------------------------------------------------------------------|
| External Size(W*D*H) | 900*120*1500 mm                                                                     |
| Filter               | Primary Filter, HEPA filter                                                         |
| HEPA Filter          | 99.99% efficiency at 0.3µm                                                          |
| UV Lamp              | Germicidal UV lamp, Emission of 253.7 nanometers for most efficient decontamination |
| Optimal Space        | ≤20m²                                                                               |
| Noise                | ≤58dB                                                                               |
| Consumption          | 240W                                                                                |
| Adjustable Air Speed | 3 levels                                                                            |
| Power Supply         | AC220V±10%, 50/60Hz; 110V±10%, 60Hz                                                 |
| Cleanness at Outlet  | Class 100                                                                           |
| Gross Weight         | 78kg                                                                                |
| Package Size(W*D*H)  | 1800*440*1050mm                                                                     |
|                      |                                                                                     |