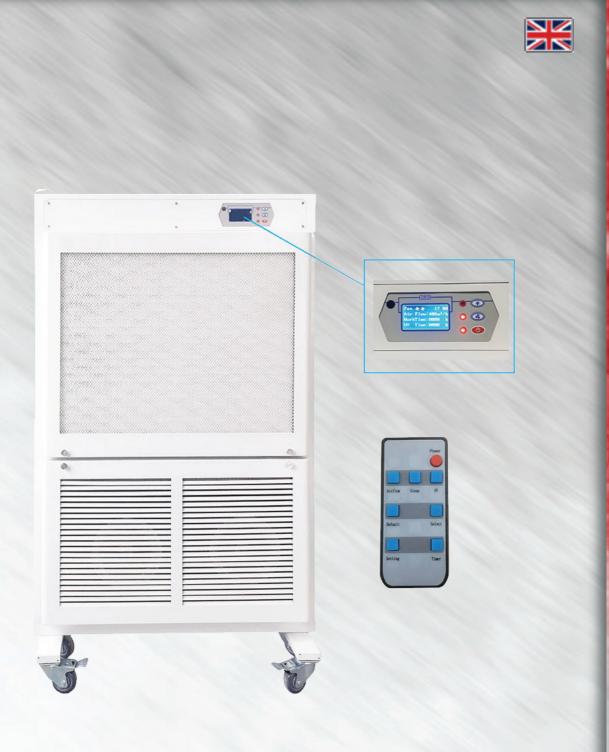

## ES-QRJ128

Air Purifier

## Advantage:

- 1. Low noise.
- 2. LCD display
- 3. Remote control.
- 4. Adjustable air velocity.
- 5. Thorough sterilizing with UV lamp.
- 6. Mobile Type, Wall Hanging Type, Suction Ceiling Type.

| Model                | ES-QRJ128                                                                           |
|----------------------|-------------------------------------------------------------------------------------|
| External Size(W*D*H) | 900*120*1500 mm                                                                     |
| Filter               | Primary Filter, HEPA filter                                                         |
| HEPA Filter          | 99.99% efficiency at 0.3µm                                                          |
| UV Lamp              | Germicidal UV lamp, Emission of 253.7 nanometers for most efficient decontamination |
| Optimal Space        | ≤20m²                                                                               |
| Noise                | ≤58dB                                                                               |
| Consumption          | 240W                                                                                |
| Adjustable Air Speed | 3 levels                                                                            |
| Power Supply         | AC220V±10%, 50/60Hz; 110V±10%, 60Hz                                                 |
| Cleanness at Outlet  | Class 100                                                                           |
| Gross Weight         | 78kg                                                                                |
| Package Size(W*D*H)  | 1800*440*1050mm                                                                     |
|                      |                                                                                     |