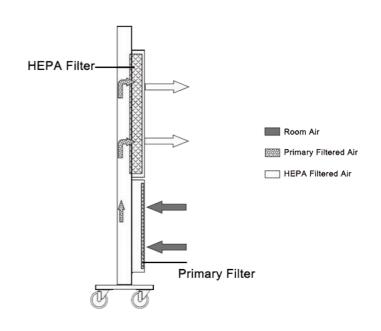

## Advantage:

- 1. Low noise.
- 2. LCD display
- 3. Remote control.
- 4. Adjustable air velocity.
- 5. Thorough sterilizing with UV lamp.
- 6. Mobile Type, Wall Hanging Type, Suction Ceiling Type.

| Model                | ES-QRJ128                                                                           |
|----------------------|-------------------------------------------------------------------------------------|
| External Size(W*D*H) | 900*120*1500 mm                                                                     |
| Filter               | Primary Filter, HEPA filter                                                         |
| HEPA Filter          | 99.99% efficiency at 0.3µm                                                          |
| UV Lamp              | Germicidal UV lamp, Emission of 253.7 nanometers for most efficient decontamination |
| Optimal Space        | ≤20m²                                                                               |
| Noise                | ≤58dB                                                                               |
| Consumption          | 240W                                                                                |
| Adjustable Air Speed | 3 levels                                                                            |
| Power Supply         | AC220V±10%, 50/60Hz; 110V±10%, 60Hz                                                 |
| Cleanness at Outlet  | Class 100                                                                           |
| Gross Weight         | 78kg                                                                                |
| Package Size(W*D*H)  | 1800*440*1050mm                                                                     |
|                      |                                                                                     |